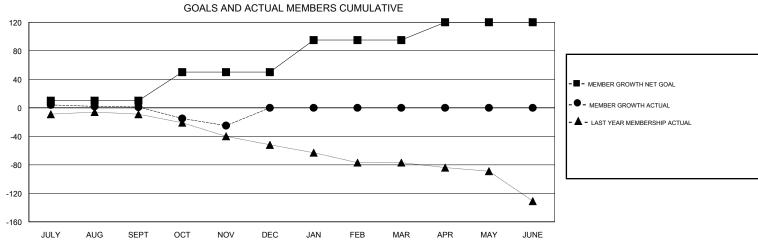

## ANN ELDRIDGE **LOCATION AUSTRALIA GMT CA** Clubs Members RESULTS FOR 2018-2019 RESULTS FOR 2018-2019 NEW CLUB GOAL NEW CLUBS DROPPED CLUBS MEMBER GROWTH NET MEMBER GROWTH DROPPED QUARTER QUARTER GOAL ACTUAL MEMBERS ACTUAL (including transfers) 0 0 0 10 24 19 JULY/AUG/SEPT JULY/AUG/SEPT 0 40 5 31 OCT/NOV/DEC OCT/NOV/DEC 0 1 0 0 0 45 JAN/FEB/MAR JAN/FEB/MAR 0 0 0 0 0 25 APR/MAY/JUNE APR/MAY/JUNE